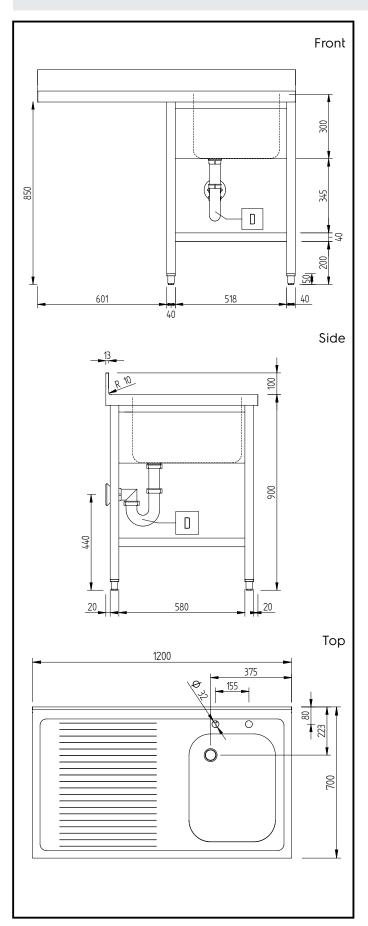

## **Key Information:**

External dimensions, Width:

134128 (GLRISSPELS)1200 mmExternal dimensions, Depth:700 mmExternal dimensions, Height:1000 mmUpstand Dimensions, Height:100 mmUpstand Dimensions, Depth:13 mmUpstand Dimensions, Radius:R=10

Bowls number 1

Bowl dimensions 400X500XH250

Worktop thickness: 50 mm Net weight: 32 kg